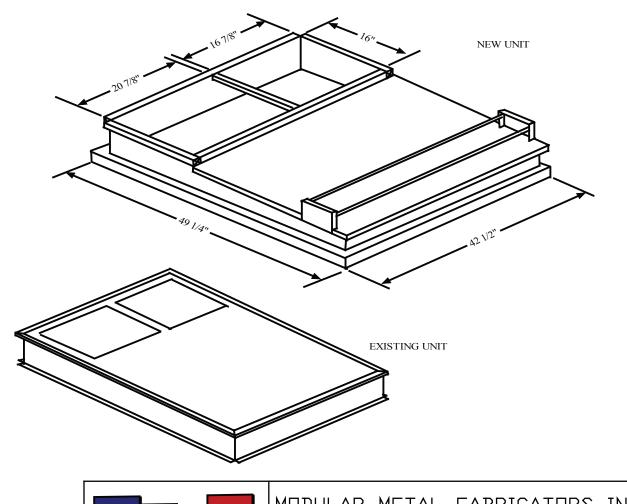

## Curb Adapter Information

- These curb adapters have been designed from HVAC unit literature. Actual job site dimensions have not been taken. Field alterations an reinforcements may be required of site dimensions vary from literature.
- Before ordering curb adapter, contractor must confirm that dimensions of existing curb on job site matches dimensions of existing curb on this drawing.
- Before new HVAC unit is set in place inspect structural stability of existing curb and building's roof load capability. Reinforce if required.
- All curb adapters will increase the system's external static pressure and must be included when calculating unit requirements.
- 5) Follow all local and state laws when installing curb adapters.